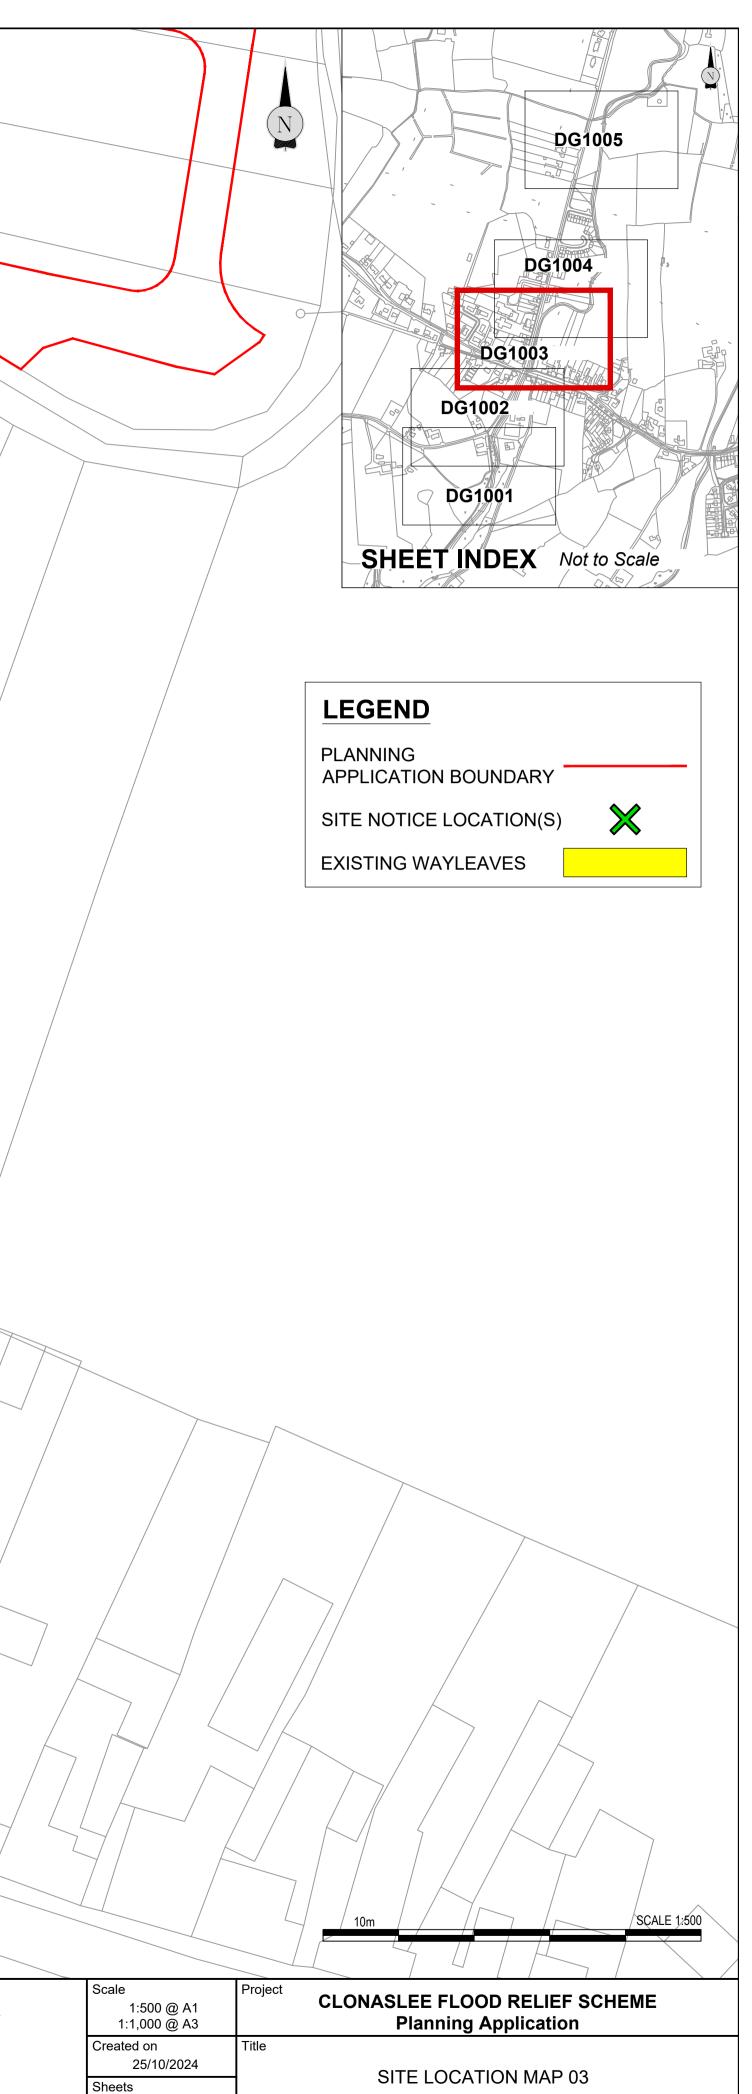

| 03 of 05              |                     |                                       |        |     |
|-----------------------|---------------------|---------------------------------------|--------|-----|
| File Identifier       |                     | Drawing No.                           | Status | Rev |
| MDW0867-RPS-00-XX-DR- | T-DG1000 Series.dwg | MDW0867-RPS-00-XX-<br>DR-T-DG1003.dwg | A1     | C01 |